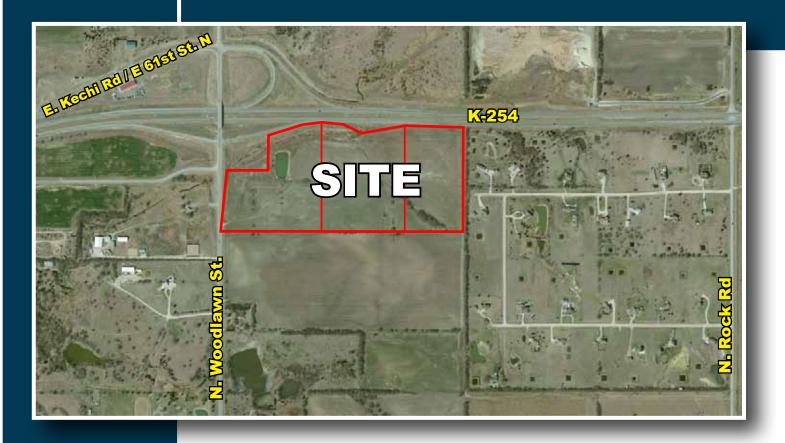

## SITE

Take advantage of one of the Wichita Metro area's best development opportunities. This property is strategically located adjacent to the K-254 Expressway connecting Wichita/Sedgwick County to the Kansas Turnpike and Kansas City. This market continues to impress with the addition of new homes, industrial parks and Wichita's newest elementary and high schools.

#### **Features**

- Full-access expressway with on/off ramps adjacent to the site
- Over 2,000 lineal feet of Expressway Frontage
- Over 800 lineal feet of arterial frontage
- All municipal utilities available to site
- Generous development incentives available
- Convenient access to all of Wichita metro area and to the Kansas turnpike
- In path of development
- Zoning is R-1 (single family residential) and C-2 (light commercial)
- Located in a prosperous community with excellent schools and quality residential neighborhoods.