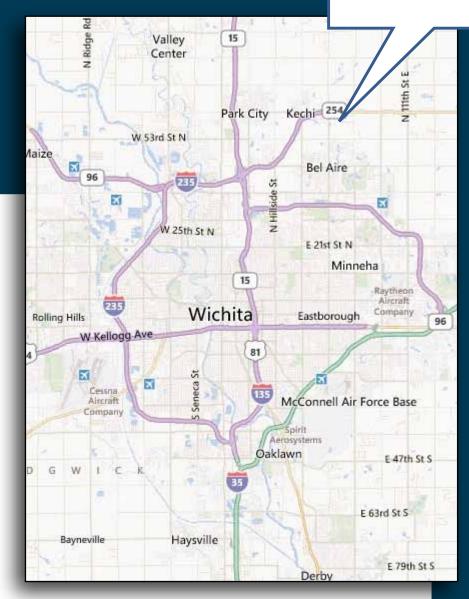

# Expressway Development Site For Sale

K-254 & Woodlawn Kechi, (Wichita) KS

## SITE

Take advantage of one of the Wichita Metro area's best development opportunities. This property is strategically located adjacent to the K-254 Expressway connecting Wichita/Sedgwick County to the Kansas Turnpike and Kansas City. This market continues to impress with the addition of new homes, industrial parks and Wichita's newest elementary and high schools.