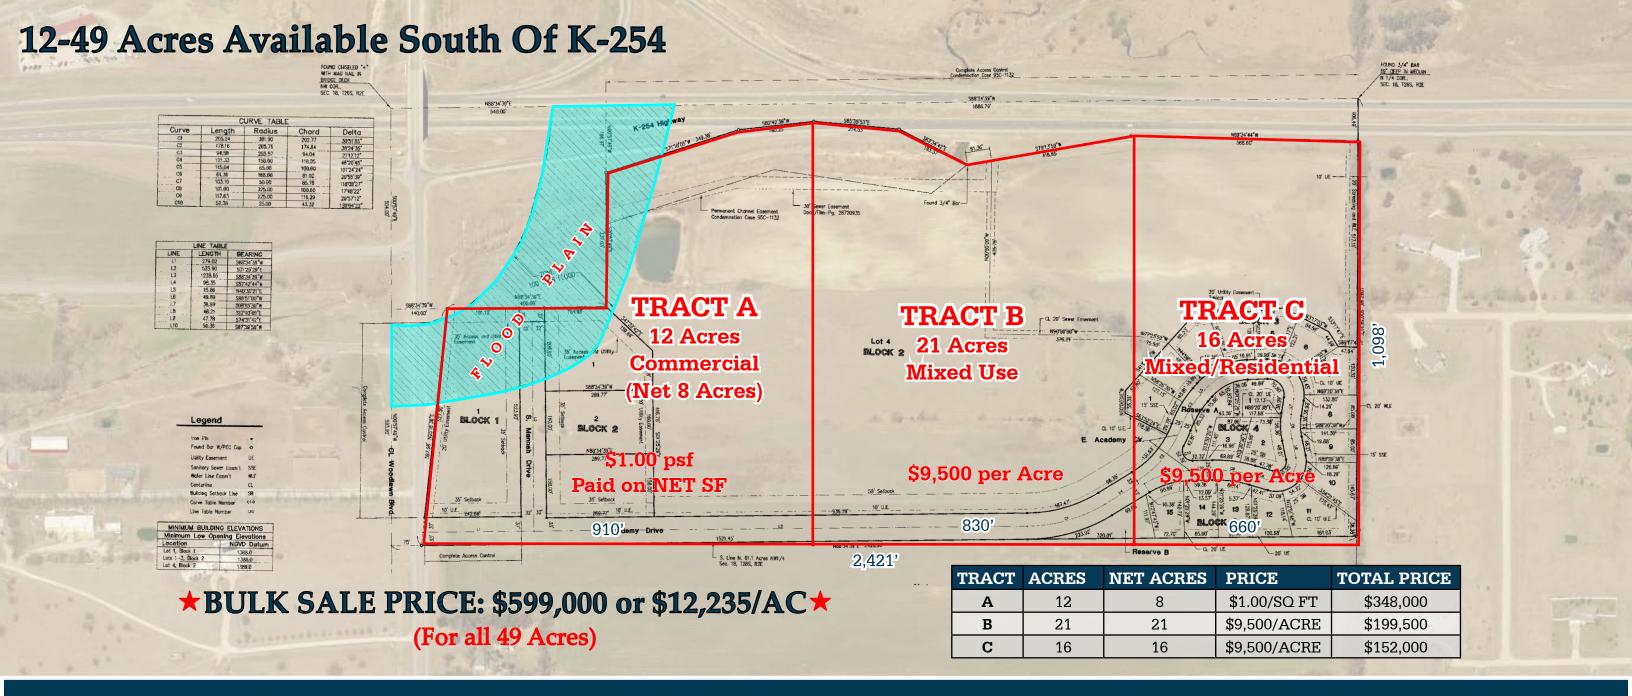

### **High Visibility with Development Incentives**

This is THE prime corner for commercial, retail, office/retail campus or manufacturing. Public water and sewer services are available on site. Buy all or structured parts and take advantage of development incentives. The city has pledged to help facilitate industrial revenue bonds (IRB) for acquisition and construction and may abate the city's property tax from 3-10 Years subject to qualification. While an existing commercial/residential plat is in place, purchasers are invited to explore the city's stated flexibility in helping them tailor the site to their specific needs. A broker cooperative commission is available plus a strong bonus available! Call 316-618-1100 for details.

#### **Features**

- Full-access expressway with on/off ramps adjacent to the site
- Over 2,000 lineal feet of Expressway Frontage
- Over 800 lineal feet of arterial frontage
- All municipal utilities available to site
- Generous development incentives available
- Convenient access to all of Wichita metro area and to the Kansas turnpike
- In path of development
- Zoning is R-1 (single family residential) and C-2 (light commercial)
- Located in a prosperous community with excellent schools and quality residential neighborhoods.